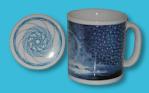

#### **ADR REVITALIZER PLATE AND CUP**

**Patented High-Tech Food and Beverage Energizer.** 

Amy food or beverage containing water molecules can be energized with the **ADR Revitalizer Plate** or **Cup** by placing it directly on the Plate with the ADR symbol face up or directly in the **ADR Revitalizer Cup** for approximately 3 minutes. After 3 minutes have passed, the water molecules will be properly arranged and energized.

Consuming foods and liquids placed on the ADR Revitalizer Plate or Cup can contribute to an increase in vitality and health when used on a daily basis.

Best results are obtained when using fresh foods, produce and spring or mineral water. Do not use a dishwasher when cleaning the Plate or Cup, but normal cleaning under running water is fine.