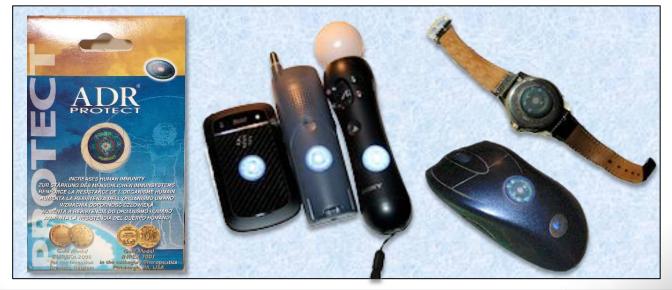

#### **ADR PROTECT ENERGY STIMULATOR**

The **ADR PROTECT ENERGY STIMULATOR** is a revolutionary device that reduces the adverse effects from emf, microwave, electronic smog and other environmental pollutants.

By equalizing the level of energy in all acupuncture meridians, the ADR Protect restores balance or homeostasis allowing the body to compensate efficiently from emissions generated by electric and electronic devices.