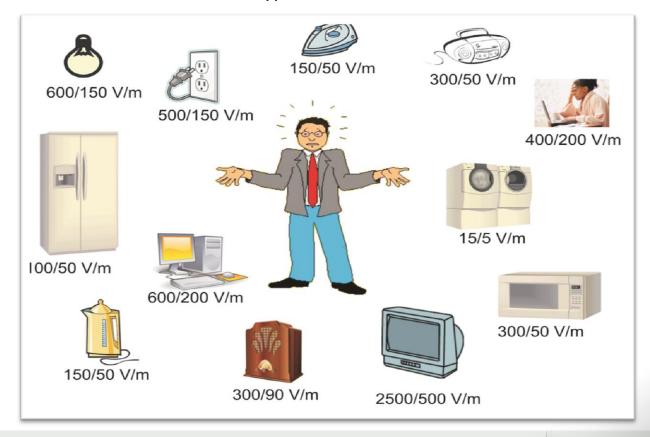

EMFs are divided into static and low-frequency electric and magnetic fields (frequency f  $\leq$  100 kHz) originating from power lines, household electrical appliances and computers. High or radio frequency fields (f <  $\sim$ 100 GHz) sources are radio and TV broadcasts, mobile phones, radar, induction heaters etc.

The harmful effects of the static and low-frequency electric fields can be significantly reduced by the absorption of electric fields by the ADR MAT.