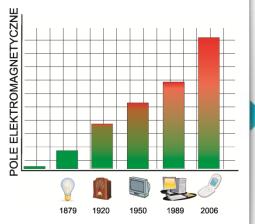

Today the level of measured emf fields is approximately a million times greater than 130 years ago. The picture to the left shows an increase in electronic radiation fields dating from 1879 – 2006. These fields continue to grow annually.

#### **Home Sweet Home**

**Electromagnetic Smog is Hazardous to Human Health** 

Measured emf fields are a MILLION times greater today than they were 130 years ago and they continue to grow yearly.