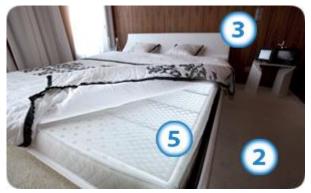

### Works by Shielding & Absorbing Electric Fields

- The ADR MAT is an electric field screen based on advanced technology of dielectric composites which provide protection against harmful electric fields.
- Exposure to static and low-frequency electrical fields originating from electric wiring and household appliances generate magnetic fields. This electromagnetic smog exerts adverse biological effects and interferes with the working of the brain and the body's immune system. EMFs are suspected to be carcinogenic to humans.
- The ADR MAT is designed to mimic the absorption of low-frequency electric fields by the human body, which consists of 60% water confined in various ways. The active part of the ADR MAT consists of a polymer matrix in which various water-containing phases are randomly dispersed.
- When in bed the body is exposed to primary and secondary electrical currents. The ADR MAT placed under a mattress shields against and absorbs electric fields minimizing their effect on the human body during sleep.
- The shielding of electric fields helps DNA replication and cell proliferation during sleep because these processes have a higher level during the dark cycle of the circadian rhythm. The ADR MAT supports DNA repair during sleep and minimizes UV damage caused by the Sun and its resultant free radical effects.
- The ADR MAT is placed under the mattress and promotes deep relaxation as well as healthy and regenerative sleep.
- The ADR MAT is made from high quality, non-allergenic materials and doesn't require a power supply or ground.

#### Electric Field Shield

The ADR MAT can be placed under a mattress or on top of a mattress, but under an additional sheet or cover.

It can be used to shield against electric fields from above by placing it inside a duvet cover on the top of the duvet

**ADR MAT** is placed under a mattress or on the top of a mattress, but under an additional sheet or cover.

**ADR MAT** may also be used to shield against electric fields from above and is placed inside a duvet cover or casing and placed on top.