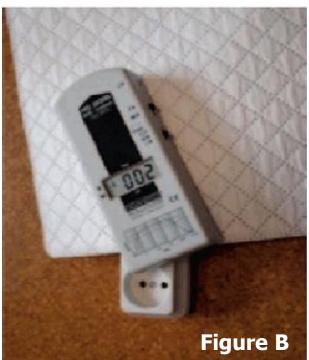

**Figure A** shows volt meter reading over an unshielded extension cable connected to a 230V/50Hz source. **Figure B** shows the reduced volt meter reading when the **ADR MAT** is placed over the extension cable.