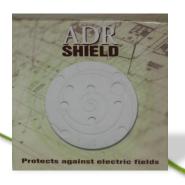

#### **ADR SHIELD RADIATION HARMONIZER**

The ADR Shield Harmonizes Geopathic and Low Level EMF Fields. The ADR Shield is a ceramic disc 72 mm (2.5/8") in diameter and 6 mm (1/4") thick and serves as a device to decrease or eliminate the harmful effects of electrical components of local low frequency emf fields. The ADR Shield reduces the effects of alternating emf fields with a wide range of frequencies, including the commonly used 50 & 60 Hz band.

In normal conditions with low levels of radiation one **ADR Shield** will provide sufficient protection for an area of 100 sq. meters (1,100 sq. ft.).

To harmonize areas with high intensity geopathic radiation, several **ADR Shields** are necessary. A tri-meter can be used however an experienced dowser will help determine the level of radiation and recommend the number of **ADR Shields** required as well as their possible locations.

To Clear a house, apartment or an office of geopathic influences or electronic smog, place one or more **ADR Shields** close to power supplies (near / under fuses or breakers). This will help to distribute positive energy along the electrical circuits of the building.

The ADR Shield works with the design face-up. Using one or more ADR Protects and ADR Shields will provide the most benefits.