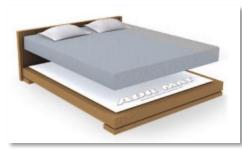

#### ADR MAT ELECTRIC RADIATION SHIELD

### Works by Shielding & Absorbing Electric Fields

- The ADR MAT is an electric field screen based on advanced technology of dielectric composites which provide protection against harmful electric fields.
- Exposure to static and low-frequency electrical fields originating from electric wiring and household appliances generate magnetic fields. This electromagnetic smog exerts adverse biological effects and interferes with the working of the brain and the body's immune system. EMFs are suspected to be carcinogenic to humans.
- The ADR MAT is designed to mimic the absorption of low-frequency electric fields by the human body, which consists of 60% water confined in various ways. The active part of the ADR MAT consists of a polymer matrix in which various water-containing phases are randomly dispersed.
- When in bed the body is exposed to primary and secondary electrical currents. The ADR MAT placed under a mattress shields against and absorbs electric fields minimizing their effect on the human body during sleep.
- The shielding of electric fields helps DNA replication and cell proliferation during sleep because these processes have a higher level during the dark cycle of the circadian rhythm. The ADR MAT supports DNA repair during sleep and minimizes UV damage caused by the Sun and its resultant free radical effects.
- The ADR MAT is placed under the mattress and promotes deep relaxation as well as healthy and regenerative sleep.
- The ADR MAT is made from high quality, non-allergenic materials and doesn't require a power supply or ground.