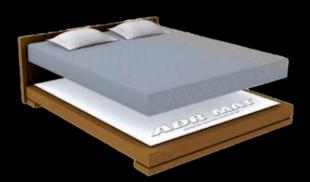

The harmful effects of the static and low-frequency electric fields can be significantly reduced by the absorption of electric fields by the ADR MAT.

### Works by Shielding & Absorbing Electric Fields

- The ADR MAT is an electric field screen based on advanced technology of dielectric composites which provide protection against harmful electric fields.
- Exposure to static and low-frequency electrical fields originating from electric wiring and household appliances generate magnetic fields. This electromagnetic smog exerts adverse biological effects and interferes with the working of the brain and the body's immune system. EMFs are suspected to be carcinogenic to humans.
- The ADR MAT is designed to mimic the absorption of low-frequency electric fields by the human body, which consists of 60% water confined in various ways. The active part of the ADR MAT consists of a polymer matrix in which various water-containing phases are randomly dispersed.
- When in bed the body is exposed to primary and secondary electrical currents. The ADR MAT placed under a mattress shields against and absorbs electric fields minimizing their effect on the human body during sleep.
- The shielding of electric fields helps DNA replication and cell proliferation during sleep because these processes have a higher level during the dark cycle of the circadian rhythm. The ADR MAT supports DNA repair during sleep and minimizes UV damage caused by the Sun and its resultant free radical effects.
- The ADR MAT is placed under the mattress and promotes deep relaxation as well as healthy and regenerative sleep.
- The ADR MAT is made from high quality, non-allergenic materials and doesn't require a power supply or ground.

#### Electric Field Shield

The ADR MAT can be placed under a mattress or on top of a mattress, but under an additional sheet or cover.

It can be used to shield against electric fields from above by placing it inside a duvet cover on the top of the duvet

**ADR MAT** is placed under a mattress or on the top of a mattress, but under an additional sheet or cover.

**ADR MAT** may also be used to shield against electric fields from above and is placed inside a duvet cover or casing and placed on top.