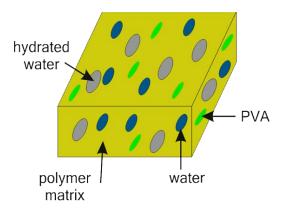

#### Electric Field Shield

The ADR MAT is designed as a shield to protect living organisms by absorbing low frequency electric fields.

\*\*: ADR Technology\*

The active part of the ADR MAT consists of ADR Technology® composite: a polymer tissue permeated with water dispersed in various ways. The water confined in the matrix absorbs low-frequency electric fields and acts as a shield against low-frequency a.c. fields.

Water is dispersed in the **Dielectric**Matrix in the form of:

- crystallized water in the lattice of the hydrate
- micro-drops of water loaded into the matrix
  - micro-drops of aqueous solution of PVA