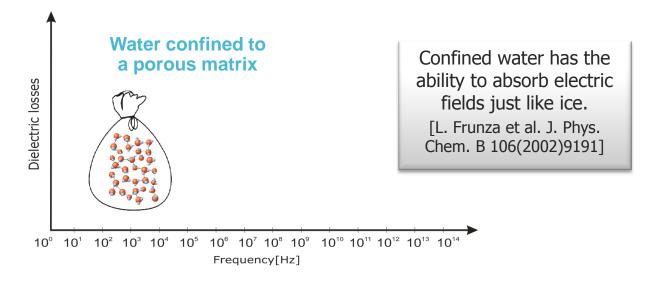

#### DIELECTRIC MATERIALS ABSORBING ELECTRIC FIELDS

The harmful effects of the static and low-frequency electric fields can be significantly reduced by the absorption of electric fields by the ADR MAT.