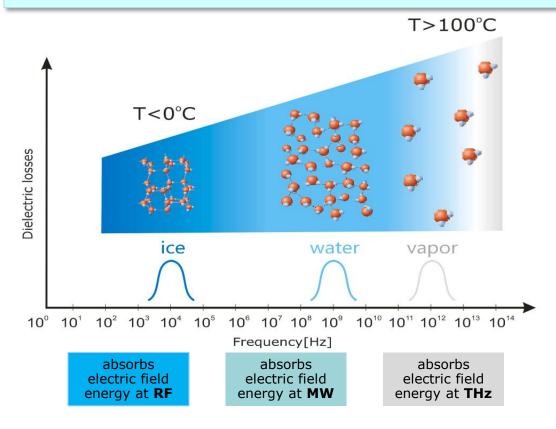

esultant free radical effects.
- The ADR MAT is placed under the mattress and promotes deep relaxation as well as healthy and regenerative sleep.
- The ADR MAT is made from high quality, non-allergenic materials and doesn't require a power supply or ground.

ADR Technology stands for Advanced Dielectric Radiation Trap

# Advanced Dielectric Radiation Trap





Common electric field shields are based on conductive media which need grounding. Examples are metallic foil, polymer or glass housed metal meshes, conducting polymers and cotton/polyester blends with micro-fine silver or stainless steel fibers.

**ADR** advanced technology is based on a nano-composite in which the electric component of electromagnetic radiation is absorbed by water dispersed in a dielectric matrix in various ways.



The ADR electric field shield is designed as a "bodyguard" for living organisms by absorbing low frequency electric fields.

#### ADR MAT

#### Electric Field Shield



The ADR MAT is designed as a shield to protect living organisms by absorbing low frequency electric fields.

\*\*: ADR Technology\*

The active part of the ADR MAT consists of ADR Technology® composite: a polymer tissue permeated with water dispersed in various ways. The water confined in the matrix absorbs low-frequency electric fields and acts as a shield against low-frequency a.c. fields.





Water is dispersed in the **Dielectric**Matrix in the form of:

- crystallized water in the lattice of the hydrate
- micro-drops of water loaded into the matrix
  - micro-drops of aqueous solution of PVA

### **ADR MAT**Propertie