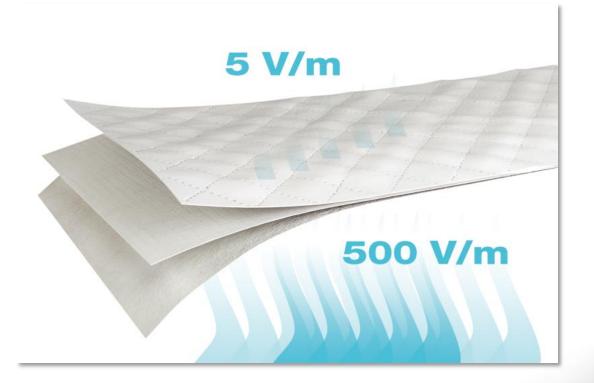

The harmful effects of the static and low-frequency electric fields can be significantly reduced by the absorption of electric fields by the ADR MAT.

### Works by Shielding & Absorbing Electric Fields

- The ADR MAT is an electric field screen based on advanced technology of dielectric composites which provide protection against harmful electric fields.
- Exposure to static and low-frequency electrical fields originating from electric wiring and household appliances generate magnetic fields. This electromagnetic smog exerts adverse biological effects and interferes with the working of the brain and the body's immune system. EMFs are suspected to be carcinogenic to humans.
- The ADR MAT is designed to mimic the absorption of low-frequency electric fields by the human body, which consists of 60% water confined in various ways. The active part of the ADR MAT consists of a polymer matrix in which various water-containing phases are randomly dispersed.
- When in bed the body is exposed to primary and secondary electrical currents. The ADR MAT placed under a mattress shields against and absorbs electric fields minimizing their effect on the human body during sleep.
- The shielding of electric fields helps DNA replication and cell proliferation during sleep because these processes have a higher level during the dark cycle of the circadian rhythm. The ADR MAT supports DNA repair during sleep and minimizes UV damage caused by the Sun and its resultant free radical effects.
- The ADR MAT is placed under the mattress and promotes deep relaxation as well as healthy and regenerative sleep.
- The ADR MAT is made from high quality, non-allergenic materials and doesn't require a power supply or ground.

### **ADR MAT**Properties

The ADR MAT reduces the effects of electrical fields allowing a deep and restorative sleep essential for a healthy lifestyle. The ADR MAT® exhibits high dielectric absorption and shields electric fields within the frequency range from ~10 mHz to 1 MHz

\*\*: ADR Technology\*

Due to the absorption of electric field energy in the active part of the **ADR MAT** 

the harmful effects of the electric component of electromagnetic fields on the human body are decreased by about two orders of magnitude.