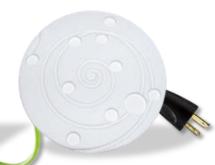

#### ADR MAT ELECTRIC RADIATION SHIELD

### Works by Shielding & Absorbing Electric Fields

- The ADR MAT is an electric field screen based on advanced technology of dielectric composites which provide protection against harmful electric fields.
- Exposure to static and low-frequency electrical fields originating from electric wiring and household appliances generate magnetic fields. This electromagnetic smog exerts adverse biological effects and interferes with the working of the brain and the body's immune system. EMFs are suspected to be carcinogenic to humans.
- The ADR MAT is designed to mimic the absorption of low-frequency electric fields by the human body, which consists of 60% water confined in various ways. The active part of the ADR MAT consists of a polymer matrix in which various water-containing phases are randomly dispersed.
- When in bed the body is exposed to primary and secondary electrical currents. The ADR MAT placed under a mattress shields against and absorbs electric fields minimizing their effect on the human body during sleep.
- The shielding of electric fields helps DNA replication and cell proliferation during sleep because these processes have a higher level during the dark cycle of the circadian rhythm. The ADR MAT supports DNA repair during sleep and minimizes UV damage caused by the Sun and its resultant free radical effects.
- The ADR MAT is placed under the mattress and promotes deep relaxation as well as healthy and regenerative sleep.
- The ADR MAT is made from high quality, non-allergenic materials and doesn't require a power supply or ground.