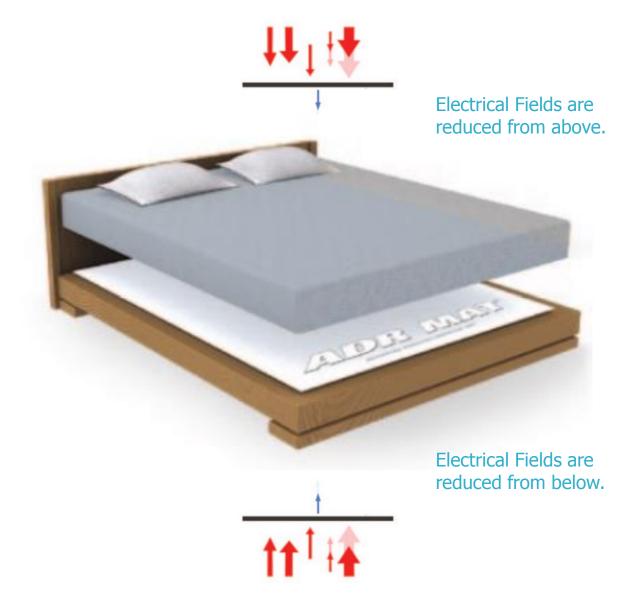

#### Electric Field Shield

The ADR MAT can be placed under a mattress or on top of a mattress, but under an additional sheet or cover.

It can be used to shield against electric fields from above by placing it inside a duvet cover on the top of the duvet

#### The ADR CHAIR MAT

has extra padding to increase comfort and can be sat on directly or placed under a cushion.

The ADR MAT can be placed under the mattress and inside a duvet placed over the user for ultimate protection.

**ADR MAT** is placed under a mattress or on the top of a mattress, but under an additional sheet or cover.

**ADR MAT** may also be used to shield against electric fields from above and is placed inside a duvet cover or casing and placed on top.