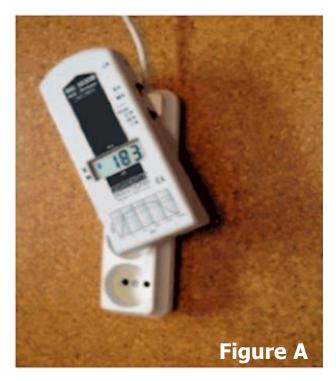

**Figure A** shows volt meter reading over an unshielded extension cable connected to a 230V/50Hz source. **Figure B** shows the reduced volt meter reading when the **ADR MAT** is placed over the extension cable.