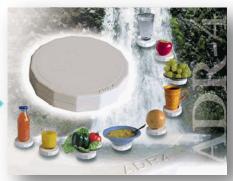

#### **ADR REVITALIZER PLATE AND CUP**

**Patented High-Tech Food and Beverage Energizer.** 

Amy food or beverage containing water molecules can be energized with the **ADR Revitalizer Plate** or **Cup** by placing it directly on the Plate with the ADR symbol face up or directly in the **ADR Revitalizer Cup** for approximately 3 minutes. After 3 minutes have passed, the water molecules will be properly arranged and energized.

Consuming foods and liquids placed on the ADR Revitalizer Plate or Cup can contribute to an increase in vitality and health when used on a daily basis.

Best results are obtained when using fresh foods, produce and spring or mineral water. Do not use a dishwasher when cleaning the Plate or Cup, but normal cleaning under running water is fine.

Further benefits may be obtained by placing the **ADR Revitalizer Plate**, inscription face down, directly over a part of the body.

THE **ADR Revitalizer Plate** provides several additional benefits to the human body such as an increase in stamina, vitality and strengthening of the body's immune system.

The **ADR Revitalizer Plate** alters the intermolecular arrangement of water in alcoholic beverages reducing the "hangover" effect. Furthermore, placing cosmetics on the Plate improves the moisturizing properties and results in increased skin absorption of creams and lotions.